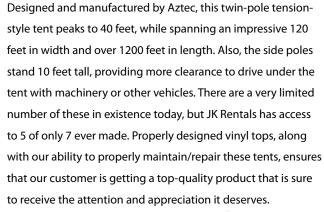

## POLE TENTS

SIMPLE AND EFFECTIVE

Perhaps one of the simplest, yet effective tent installations is the pole tent. The style of these tents is apparent in the name itself, erected through the use of taller center poles. Pole tents can come in many different shapes and sizes, but are more traditionally seen in a rectangular outlay with a triangular profile. JK Rentals has been installing this type of tent since the company's inception. More effective staking and tensioning practices allow these tents to withstand fairly harsh weather conditions, allowing for more long-term installations. JK Rentals has also advanced over the recent years in the manufacturing of pole tents and currently produces some of the industries finest. Our inventory includes pole tent profiles in 20, 30, 40, 50, 60, and 80 feet, amassing to unlimited lengths due to our ability to manufacture our own canopies. Not only does production allow for unlimited lengths of tent, but color as well. Currently, more traditional colors like red, blue, and white account for the majority of our inventory, but purple, yellow, and green are available in our smaller profiles (30 and 40 foot widths).