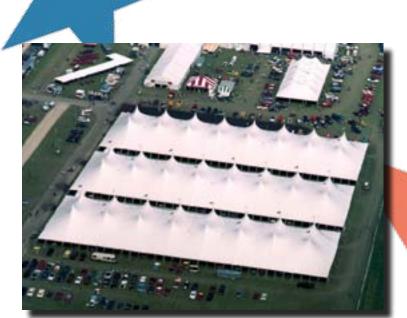

## NAVI-TRAC® STRUCTURE

A great tent that provides for both shelter from weather conditions as well as a pleasing look is the tension tent. Anchor Industries® is the manufacturer of the Century® line of tension tents, which is the majority of what JK Rentals carries in inventory. This style of tent is perfect for just about any event, from a small backyard wedding to a larger corporate event. Another reason most customers opt for a Century® tent rather than a traditional pole tent, other than its impressive visual appeal, is the fact they are engineered to withstand harsher weather conditions. As a matter of fact, with JK Rentals professional installation, these canopies can withstand winds in excess of 70 miles/hour. Our extensive inventory includes Century® tents in profiles 30, 40, 60, and 80 feet in width and over 500 feet in length for each profile.