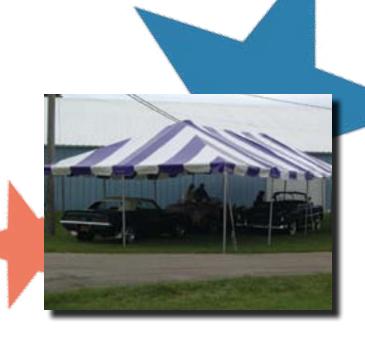

## POLE TENTS

SIMPLE AND EFFECTIVE

Perhaps one of the simplest, yet effective tent installations is the pole tent. The style of these tents is apparent in the name itself, erected through the use of taller center poles. Pole tents can come in many different shapes and sizes, but are more traditionally seen in a rectangular outlay with a triangular profile. JK Rentals has been installing this type of tent since the company's inception. More effective staking and tensioning practices allow these tents to withstand fairly harsh weather conditions, allowing for more long-term installations. JK Rentals has also advanced over the recent years in the manufacturing of pole tents and currently produces some of the industries finest. Our inventory includes pole tent profiles in 20, 30, 40, 50, 60, and 80 feet, amassing to unlimited lengths due to our ability to manufacture our own canopies. Not only does production allow for unlimited lengths of tent, but color as well. Currently, more traditional colors like red, blue, and white account for the majority of our inventory, but purple, yellow, and green are available in our smaller profiles (30 and 40 foot widths).