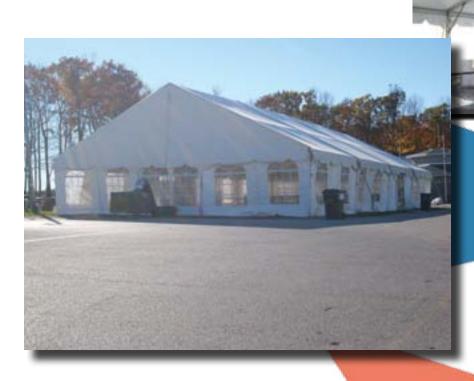

PHONE: 262.626.2064 FAX: 262.626.2780

1 ★800 ★ J K ★ T E N T S 1 ★800 ★ 558 ★ 3687

EMAIL: INFO@JKRENTALS.COM

WWW.JKRENTALS.COM

JK Rentals not only installs some of the industry's top quality frame tents, but also manufactures all tent tops in-house. What this means to our customers is that they will always have durable tents that will not only keep the rain out, but are also aesthetically pleasing. The available colors JK Rentals offers for tops are as varied as the sizes we can build. Frame tent sizes range from 10' x 10' to 40' x 80'. Frame tents are optimal for open space underneath the tent, because there are no center poles in this style of tent. Together with sidewalls (easily installed and removed), frame tents make the perfect temporary shelter for a smaller event. With custom-designed mesh sidewall and dividers, these tents can also be well-suited for cooking or serving food. JK rentals also custom manufactures tents for those customers who want to own a tent, including tents with company logos printed on.