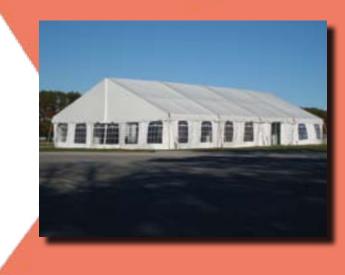

PHONE: 262.626.2064 FAX: 262.626.2780

1 ★800 ★ J K ★ T E N T S 1 ★800 ★ 558 ★ 3687

EMAIL: INFO@JKRENTALS.COM

WWW.JKRENTALS.COM

JK Rentals not only installs some of the industry's top quality frame tents, but also manufactures all tent tops in-house. What this means to our customers is that they will always have durable tents that will not only keep the rain out, but are also aesthetically pleasing. The available colors JK Rentals offers for tops are as varied as the sizes we can build. Frame tent sizes range from 10' x 10' to 40' x 80'. Frame tents are optimal for open space underneath the tent, because there are no center poles in this style of tent. Together with sidewalls (easily installed and removed), frame tents make the perfect temporary shelter for a smaller event. With custom-designed mesh sidewall and dividers, these tents can also be well-suited for cooking or serving food. JK rentals also custom manufactures tents for those customers who want to own a tent, including tents with company logos printed on.