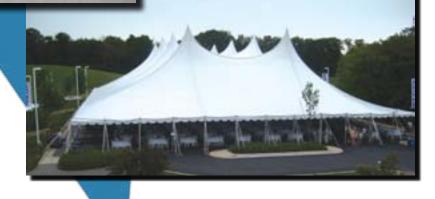

## NAVI-TRAC® STRUCTURE

A great tent that provides for both shelter from weather conditions as well as a pleasing look is the tension tent. Anchor Industries® is the manufacturer of the Century® line of tension tents, which is the majority of what JK Rentals carries in inventory. This style of tent is perfect for just about any event, from a small backyard wedding to a larger corporate event. Another reason most customers opt for a Century® tent rather than a traditional pole tent, other than its impressive visual appeal, is the fact they are engineered to withstand harsher weather conditions. As a matter of fact, with JK Rentals professional installation, these canopies can withstand winds in excess of 70 miles/hour. Our extensive inventory includes Century® tents in profiles 30, 40, 60, and 80 feet in width and over 500 feet in length for each profile.