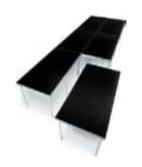

## TABLES

### STAGING

Wenger: 4' x 8' Sections Heights: 8", 16", 24", 32", 40", 48" (48" requires additional bracing)