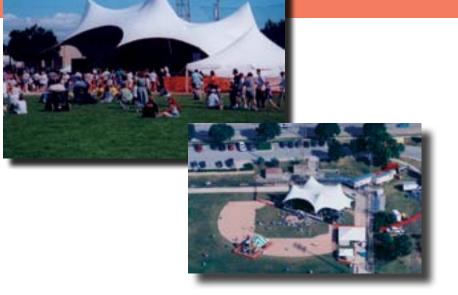

### BANDSHELLS

PERFECT FOR OUTDOOR CONCERTS, CEREMONIES, GUEST SPEAKERS, AND OTHER STAGE EVENTS.

One of the more unique tents available in the industry today is the Bandshell. This stage canopy, manufactured by Anchor Industries®, is meant to provide an aesthetically-pleasing shelter for a band, ceremony, guest speaker, or anything that would be done on a stage in an outdoor setting. JK Rentals offers two different size bandshells. The "large" bandshell is approximately 96 feet wide and 76 feet deep. Underneath the bandshell is enough room to place a 40' x 40' stage,

bit smaller, we offer a bandshell measuring 53 feet wide and 44 feet deep. A slightly smaller stage is normally placed under this particular canopy, the most common being 20' x 32'. JK Rentals is one of only a few rental companies that offer this style tent, which explains why it typically hasn't been seen very often. For an outside concert, the bandshell is definitely sure to make spectators take notice.

perfect for larger concerts. If an event is meant to be a