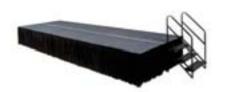

### STAGING

Wenger: 4' x 8' Sections Heights: 8", 16", 24", 32", 40", 48" (48" requires additional bracing)