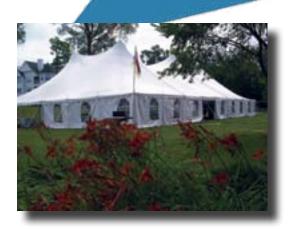

## POLE TENTS

SIMPLE AND EFFECTIVE

Perhaps one of the simplest, yet effective tent installations is the pole tent. The style of these tents is apparent in the name itself, erected through the use of taller center poles. Pole tents can come in many different shapes and sizes, but are more traditionally seen in a rectangular outlay with a triangular profile. JK Rentals has been installing this type of tent since the company's inception. More effective staking and tensioning practices allow these tents to withstand fairly harsh weather conditions, allowing for more long-term installations. JK Rentals has also advanced over the recent years in the manufacturing of pole tents and currently produces some of the industries finest. Our inventory includes pole tent profiles in 20, 30, 40, 50, 60, and 80 feet, amassing to unlimited lengths due to our ability to manufacture our own canopies. Not only does production allow for unlimited lengths of tent, but color as well. Currently, more traditional colors like red, blue, and white account for the majority of our inventory, but purple, yellow, and green are available in our smaller profiles (30 and 40 foot widths).