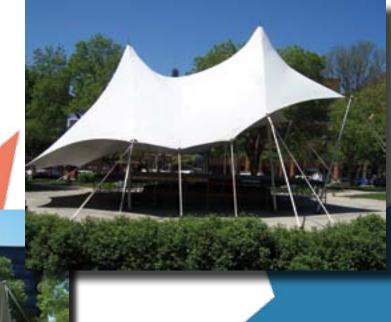

### BANDSHELLS

PERFECT FOR OUTDOOR CONCERTS, CEREMONIES, GUEST SPEAKERS, AND OTHER STAGE EVENTS.

One of the more unique tents available in the industry today is the Bandshell. This stage canopy, manufactured by Anchor Industries®, is meant to provide an aesthetically-pleasing shelter for a band, ceremony, guest speaker, or anything that would be done on a stage in an outdoor setting. JK Rentals offers two different size bandshells. The "large" bandshell is approximately 96 feet wide and 76 feet deep. Underneath the bandshell is enough room to place a 40' x 40' stage,

bit smaller, we offer a bandshell measuring 53 feet wide and 44 feet deep. A slightly smaller stage is normally placed under this particular canopy, the most common being 20' x 32'. JK Rentals is one of only a few rental companies that offer this style tent, which explains why it typically hasn't been seen very often. For an outside concert, the bandshell is definitely sure to make spectators take notice.

perfect for larger concerts. If an event is meant to be a