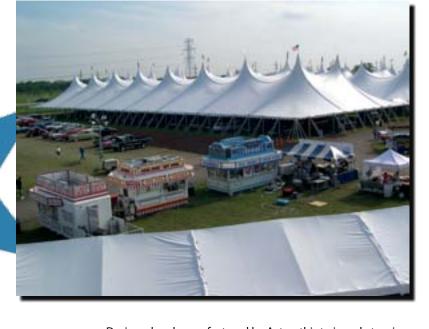

## POLE TENTS

SIMPLE AND EFFECTIVE

Perhaps one of the simplest, yet effective tent installations is the pole tent. The style of these tents is apparent in the name itself, erected through the use of taller center poles. Pole tents can come in many different shapes and sizes, but are more traditionally seen in a rectangular outlay with a triangular profile. JK Rentals has been installing this type of tent since the company's inception. More effective staking and tensioning practices allow these tents to withstand fairly harsh weather conditions, allowing for more long-term installations. JK Rentals has also advanced over the recent years in the manufacturing of pole tents and currently produces some of the industries finest. Our inventory includes pole tent profiles in 20, 30, 40, 50, 60, and 80 feet, amassing to unlimited lengths due to our ability to manufacture our own canopies. Not only does production allow for unlimited lengths of tent, but color as well. Currently, more traditional colors like red, blue, and white account for the majority of our inventory, but purple, yellow, and green are available in our smaller profiles (30 and 40 foot widths).