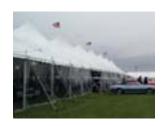

# 120' WIDE SERIES 2000 (TENSION) TENT

An uncontrollable factor that may affect any outdoor event is obviously the weather. Severe weather, rainy conditions, snow, and sleet can all play a part in limiting the success of any event. The rental industry's solution to unpredictable weather conditions is the installation of Clear Span structures. The reason these temporary buildings are becoming so popular is due to their ability to create a climate-controlled environment conducive for having great conditions for any event. Also, because of the engineering of these professionally built tents, the strength and durability are much greater than that of traditional pole and tension tents. Furthermore, a Clear Span is free-standing, which allows for an obstruction-free environment inside the tent for such things as concerts, parking cars or motor homes, or just a simple corporate function. JK Rentals has become one of the industries best and most efficient companies working with these precision installations in recent years. With our current inventory, we are able to install

structures ranging in size from 20 to 30 meters (66 to 100 feet) in width, and spanning a length of 140 meters (315 feet). If an event requires other sizes than what we carry in inventory, we have the ability to obtain any size to complete the job.

CREATE A CLIMATE-CONTROLLED ENVIRONMENT