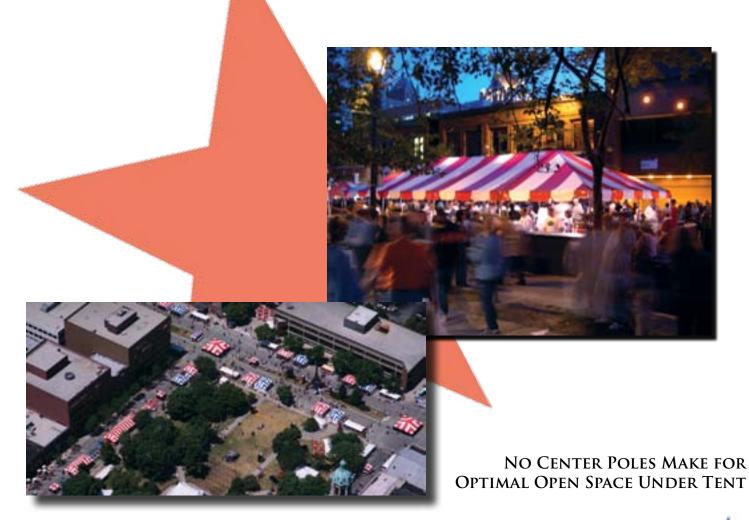

PHONE: 262.626.2064 FAX: 262.626.2780

1 ★800 ★ J K ★ T E N T S 1 ★800 ★ 558 ★ 3687

EMAIL: INFO@JKRENTALS.COM

WWW.JKRENTALS.COM

JK Rentals not only installs some of the industry's top quality frame tents, but also manufactures all tent tops in-house. What this means to our customers is that they will always have durable tents that will not only keep the rain out, but are also aesthetically pleasing. The available colors JK Rentals offers for tops are as varied as the sizes we can build. Frame tent sizes range from 10' x 10' to 40' x 80'. Frame tents are optimal for open space underneath the tent, because there are no center poles in this style of tent. Together with sidewalls (easily installed and removed), frame tents make the perfect temporary shelter for a smaller event. With custom-designed mesh sidewall and dividers, these tents can also be well-suited for cooking or serving food. JK rentals also custom manufactures tents for those customers who want to own a tent, including tents with company logos printed on.