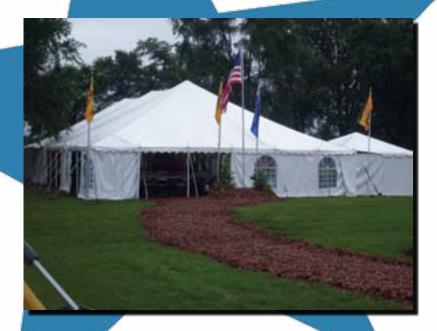

## FRAME TENTS

PHONE: 262.626.2064 FAX: 262.626.2780

1 ★800 ★ J K ★ T E N T S 1 ★800 ★ 558 ★ 3687

EMAIL: INFO@JKRENTALS.COM

WWW.JKRENTALS.COM

JK Rentals not only installs some of the industry's top quality frame tents, but also manufactures all tent tops in-house. What this means to our customers is that they will always have durable tents that will not only keep the rain out, but are also aesthetically pleasing. The available colors JK Rentals offers for tops are as varied as the sizes we can build. Frame tent sizes range from 10' x 10' to 40' x 80'. Frame tents are optimal for open space underneath the tent, because there are no center poles in this style of tent. Together with sidewalls (easily installed and removed), frame tents make the perfect temporary shelter for a smaller event. With custom-designed mesh sidewall and dividers, these tents can also be well-suited for cooking or serving food. JK rentals also custom manufactures tents for those customers who want to own a tent, including tents with company logos printed on.